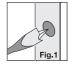

## **Fitting Instructions**

8mm Drill Bit 16mm Flat Drill Bit

- Mark the centre on the opening edge of the door at the position where the security bolt is fitted.
- 2. Using a 16mm drill bit, drill a hole to a depth of 64mm. (DIY tip: mark your drill bit with sticky tape or other coloured adhesive material at the required drill depth). Place the bolt in the hole and trace around the end plate. Make a recess so that the end plate fits flush with the door edge.
- To locate the exact position of the keyhole remove the bolt and hold it parallel to the bolt hole against the side of the door. Use a pencil to mark through the keyhole.
- 4. Using an 8mm drill bit, drill a hole to a depth that meets the bolt hole drilled at stage 2.
- 5. Remove all loose debris from the bolt hole.
- Screw the bolt into position, test if it works using a P-M444KB Key and fix the keyhole plate into position.
- 7. Close the door and turn the bolt so as to mark the centre of the bolt on the door frame.
- 8. Using a 16mm drill bit, drill a hole to a depth of 19mm. (DIY tip: mark your drill bit with sticky tape or other coloured adhesive material at the required drill depth). Make a recess so that the striking plate fits flush with the door frame and screw into place. The fitting of your new Yale Security Bolt is now complete.