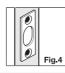

## **Fitting Instructions**

8mm Drill Bit 16mm Flat Drill Bit

- Mark the centre on the opening edge of the door at the position where the security bolt is fitted.
- 2. Using a 16mm drill bit, drill a hole to a depth of 64mm. (DIY tip: mark your drill bit with sticky tape or other coloured adhesive material at the required drill depth). Place the bolt in the hole and trace around the end plate. Make a recess so that the end plate fits flush with the door edge.
- To locate the exact position of the keyhole remove the bolt and hold it parallel to the bolt hole against the side of the door. Use a pencil to mark through the keyhole.
- 4. Using an 8mm drill bit, drill a hole to a depth that meets the bolt hole drilled at stage 2.
- 5. Remove all loose debris from the bolt hole.
- Screw the bolt into position, test if it works using a P-M444KB Key and fix the keyhole plate into position.
- 7. Close the door and turn the bolt so as to mark the centre of the bolt on the door frame.
- 8. Using a 16mm drill bit, drill a hole to a depth of 19mm. (DIY tip: mark your drill bit with sticky tape or other coloured adhesive material at the required drill depth). Make a recess so that the striking plate fits flush with the door frame and screw into place. The fitting of your new Yale Security Bolt is now complete.