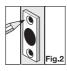

## **Fitting Instructions**

8mm Drill Bit 16mm Flat Drill Bit

- Mark the centre on the opening edge of the door at the position where the security bolt is fitted.
- 2. Using a 16mm drill bit, drill a hole to a depth of 64mm. (DIY tip: mark your drill bit with sticky tape or other coloured adhesive material at the required drill depth). Place the bolt in the hole and trace around the end plate. Make a recess so that the end plate fits flush with the door edge.
- To locate the exact position of the keyhole remove the bolt and hold it parallel to the bolt hole against the side of the door. Use a pencil to mark through the keyhole.
- 4. Using an 8mm drill bit, drill a hole to a depth that meets the bolt hole drilled at stage 2.
- 5. Remove all loose debris from the bolt hole.
- Screw the bolt into position, test if it works using a P-M444KB Key and fix the keyhole plate into position.
- 7. Close the door and turn the bolt so as to mark the centre of the bolt on the door frame.
- 8. Using a 16mm drill bit, drill a hole to a depth of 19mm. (DIY tip: mark your drill bit with sticky tape or other coloured adhesive material at the required drill depth). Make a recess so that the striking plate fits flush with the door frame and screw into place. The fitting of your new Yale Security Bolt is now complete.