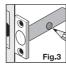

## **Fitting Instructions**

8mm Drill Bit 16mm Flat Drill Bit

- Mark the centre on the opening edge of the door at the position where the security bolt is fitted.
- 2. Using a 16mm drill bit, drill a hole to a depth of 64mm. (DIY tip: mark your drill bit with sticky tape or other coloured adhesive material at the required drill depth). Place the bolt in the hole and trace around the end plate. Make a recess so that the end plate fits flush with the door edge.
- To locate the exact position of the keyhole remove the bolt and hold it parallel to the bolt hole against the side of the door. Use a pencil to mark through the keyhole.
- 4. Using an 8mm drill bit, drill a hole to a depth that meets the bolt hole drilled at stage 2.
- 5. Remove all loose debris from the bolt hole.
- Screw the bolt into position, test if it works using a P-M444KB Key and fix the keyhole plate into position.
- 7. Close the door and turn the bolt so as to mark the centre of the bolt on the door frame.
- 8. Using a 16mm drill bit, drill a hole to a depth of 19mm. (DIY tip: mark your drill bit with sticky tape or other coloured adhesive material at the required drill depth). Make a recess so that the striking plate fits flush with the door frame and screw into place. The fitting of your new Yale Security Bolt is now complete.